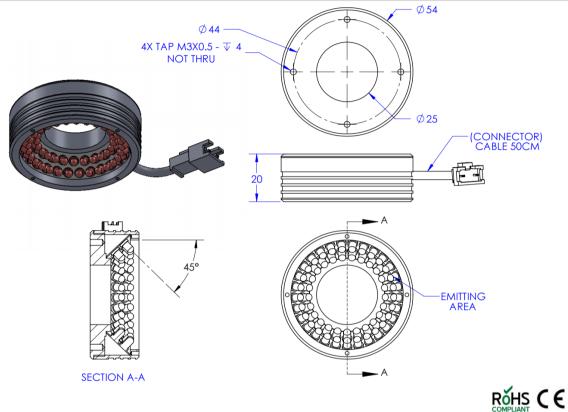

## LSW-45-050-2-R-24V

Lighting Dimension

| Mechanical Information    |                                |
|---------------------------|--------------------------------|
| Casing Material           | Aluminium                      |
| Storage Temperature Range | Temp 0 - 45°C, Humidity 20-85% |
| Weight                    | 70 g                           |
| Length / Outer Diameter   | 54 mm                          |
| Width / Inner Diameter    | 25 mm                          |
| Thickness / Height        | 20 mm                          |

## LSW-45-050-2-R-24V

TMS

| Optical Information              |          |                                                                               |                                                                                                                                                                                                                                                                                                                                                                                                                                                                                                                                                                                                                                                                                                     |             |  |  |
|----------------------------------|----------|-------------------------------------------------------------------------------|-----------------------------------------------------------------------------------------------------------------------------------------------------------------------------------------------------------------------------------------------------------------------------------------------------------------------------------------------------------------------------------------------------------------------------------------------------------------------------------------------------------------------------------------------------------------------------------------------------------------------------------------------------------------------------------------------------|-------------|--|--|
| Part Number                      |          |                                                                               | LSW-45-050-2-R-24V                                                                                                                                                                                                                                                                                                                                                                                                                                                                                                                                                                                                                                                                                  |             |  |  |
| LED Color                        |          |                                                                               | RED                                                                                                                                                                                                                                                                                                                                                                                                                                                                                                                                                                                                                                                                                                 |             |  |  |
| Wavelength                       | (nm)     | 630                                                                           |                                                                                                                                                                                                                                                                                                                                                                                                                                                                                                                                                                                                                                                                                                     |             |  |  |
| Intensity (±15%)                 | (Lux)    | 118500                                                                        | 112400                                                                                                                                                                                                                                                                                                                                                                                                                                                                                                                                                                                                                                                                                              | 90600       |  |  |
| Working Distance                 | (mm)     | 12                                                                            | 17                                                                                                                                                                                                                                                                                                                                                                                                                                                                                                                                                                                                                                                                                                  | 22          |  |  |
| Illumination (number of row)     |          |                                                                               | 2                                                                                                                                                                                                                                                                                                                                                                                                                                                                                                                                                                                                                                                                                                   |             |  |  |
| Illumination Active Area         |          |                                                                               |                                                                                                                                                                                                                                                                                                                                                                                                                                                                                                                                                                                                                                                                                                     |             |  |  |
| Active Length / Outer Diameter   | (mm)     | 46                                                                            |                                                                                                                                                                                                                                                                                                                                                                                                                                                                                                                                                                                                                                                                                                     |             |  |  |
| Active Width / Inner Diameter    | (mm)     | 30.7                                                                          |                                                                                                                                                                                                                                                                                                                                                                                                                                                                                                                                                                                                                                                                                                     |             |  |  |
| Emission angle                   | (deg.)   | 45                                                                            |                                                                                                                                                                                                                                                                                                                                                                                                                                                                                                                                                                                                                                                                                                     |             |  |  |
| Eye Safety Class ( IEC62471 )    |          | EXEMPT                                                                        |                                                                                                                                                                                                                                                                                                                                                                                                                                                                                                                                                                                                                                                                                                     |             |  |  |
|                                  |          |                                                                               |                                                                                                                                                                                                                                                                                                                                                                                                                                                                                                                                                                                                                                                                                                     |             |  |  |
| Electrical Information           |          |                                                                               |                                                                                                                                                                                                                                                                                                                                                                                                                                                                                                                                                                                                                                                                                                     |             |  |  |
| Lighting Supply Voltage          |          |                                                                               |                                                                                                                                                                                                                                                                                                                                                                                                                                                                                                                                                                                                                                                                                                     |             |  |  |
| (constant voltage mode)          |          | 24V ± 2%                                                                      |                                                                                                                                                                                                                                                                                                                                                                                                                                                                                                                                                                                                                                                                                                     |             |  |  |
| Continuous Current               | (mA)     | 24v ± 2%<br>90                                                                |                                                                                                                                                                                                                                                                                                                                                                                                                                                                                                                                                                                                                                                                                                     |             |  |  |
| Power Consumption                | (W)      | 2.16                                                                          |                                                                                                                                                                                                                                                                                                                                                                                                                                                                                                                                                                                                                                                                                                     |             |  |  |
| Lighting casing temperature,     |          | E AV                                                                          |                                                                                                                                                                                                                                                                                                                                                                                                                                                                                                                                                                                                                                                                                                     |             |  |  |
| Operating after 60 minutes       | °C       | 50.5                                                                          |                                                                                                                                                                                                                                                                                                                                                                                                                                                                                                                                                                                                                                                                                                     |             |  |  |
|                                  |          |                                                                               |                                                                                                                                                                                                                                                                                                                                                                                                                                                                                                                                                                                                                                                                                                     |             |  |  |
| Strobe Mode Specification        |          |                                                                               |                                                                                                                                                                                                                                                                                                                                                                                                                                                                                                                                                                                                                                                                                                     |             |  |  |
| Pulse Operation                  |          | YES                                                                           |                                                                                                                                                                                                                                                                                                                                                                                                                                                                                                                                                                                                                                                                                                     |             |  |  |
| Max. Lighting Supply Voltage     |          |                                                                               |                                                                                                                                                                                                                                                                                                                                                                                                                                                                                                                                                                                                                                                                                                     |             |  |  |
| (Constant voltage power supply)  | (∨)      | Pulsing at 24                                                                 | VDC to 48VDC, 0-10% Duty Cycle, Recommende                                                                                                                                                                                                                                                                                                                                                                                                                                                                                                                                                                                                                                                          | ed at 36VDC |  |  |
| Pulse Current, (Max. 10msec)     |          | -                                                                             |                                                                                                                                                                                                                                                                                                                                                                                                                                                                                                                                                                                                                                                                                                     |             |  |  |
| (Constant current power supply)  | (mA)     | 270                                                                           |                                                                                                                                                                                                                                                                                                                                                                                                                                                                                                                                                                                                                                                                                                     |             |  |  |
| Max. Trigger Pulse Duration      | (msec)   | 10                                                                            |                                                                                                                                                                                                                                                                                                                                                                                                                                                                                                                                                                                                                                                                                                     |             |  |  |
| Duty Cycle                       | (IIISCC) | (mset) 10<br>0-10%                                                            |                                                                                                                                                                                                                                                                                                                                                                                                                                                                                                                                                                                                                                                                                                     |             |  |  |
|                                  |          |                                                                               |                                                                                                                                                                                                                                                                                                                                                                                                                                                                                                                                                                                                                                                                                                     |             |  |  |
|                                  |          |                                                                               |                                                                                                                                                                                                                                                                                                                                                                                                                                                                                                                                                                                                                                                                                                     |             |  |  |
| Additional Information           |          |                                                                               |                                                                                                                                                                                                                                                                                                                                                                                                                                                                                                                                                                                                                                                                                                     |             |  |  |
| Additional Cooling Method        |          | Attached to machine part for better heat dissipation                          |                                                                                                                                                                                                                                                                                                                                                                                                                                                                                                                                                                                                                                                                                                     |             |  |  |
| Intensity Controller Selection   |          | ANG, ST, SD and SDA Series                                                    |                                                                                                                                                                                                                                                                                                                                                                                                                                                                                                                                                                                                                                                                                                     |             |  |  |
| CE Conformity                    |          | YES                                                                           |                                                                                                                                                                                                                                                                                                                                                                                                                                                                                                                                                                                                                                                                                                     |             |  |  |
| RoHS Compliance                  |          | YES                                                                           |                                                                                                                                                                                                                                                                                                                                                                                                                                                                                                                                                                                                                                                                                                     |             |  |  |
|                                  |          |                                                                               |                                                                                                                                                                                                                                                                                                                                                                                                                                                                                                                                                                                                                                                                                                     |             |  |  |
| Connection                       |          |                                                                               |                                                                                                                                                                                                                                                                                                                                                                                                                                                                                                                                                                                                                                                                                                     |             |  |  |
| Connector Type (Default):        | _        | JST SMR-03V                                                                   |                                                                                                                                                                                                                                                                                                                                                                                                                                                                                                                                                                                                                                                                                                     |             |  |  |
| Cable Length out from lighting : | (mm)     | 500                                                                           |                                                                                                                                                                                                                                                                                                                                                                                                                                                                                                                                                                                                                                                                                                     |             |  |  |
| Pin Configuration :              | ()       | Pin                                                                           | Signal                                                                                                                                                                                                                                                                                                                                                                                                                                                                                                                                                                                                                                                                                              | Cable Color |  |  |
|                                  |          | 1                                                                             | LED +                                                                                                                                                                                                                                                                                                                                                                                                                                                                                                                                                                                                                                                                                               | RED         |  |  |
|                                  |          | 2                                                                             | N.C.                                                                                                                                                                                                                                                                                                                                                                                                                                                                                                                                                                                                                                                                                                |             |  |  |
|                                  |          | 3                                                                             | LED -                                                                                                                                                                                                                                                                                                                                                                                                                                                                                                                                                                                                                                                                                               | WHITE       |  |  |
|                                  |          | -                                                                             | • • • • • • • • • • • • • • • • • • •                                                                                                                                                                                                                                                                                                                                                                                                                                                                                                                                                                                                                                                               |             |  |  |
|                                  |          |                                                                               |                                                                                                                                                                                                                                                                                                                                                                                                                                                                                                                                                                                                                                                                                                     |             |  |  |
|                                  |          |                                                                               | and the second se |             |  |  |
|                                  |          |                                                                               |                                                                                                                                                                                                                                                                                                                                                                                                                                                                                                                                                                                                                                                                                                     |             |  |  |
|                                  |          |                                                                               |                                                                                                                                                                                                                                                                                                                                                                                                                                                                                                                                                                                                                                                                                                     |             |  |  |
|                                  |          |                                                                               |                                                                                                                                                                                                                                                                                                                                                                                                                                                                                                                                                                                                                                                                                                     |             |  |  |
|                                  |          |                                                                               |                                                                                                                                                                                                                                                                                                                                                                                                                                                                                                                                                                                                                                                                                                     |             |  |  |
|                                  |          |                                                                               |                                                                                                                                                                                                                                                                                                                                                                                                                                                                                                                                                                                                                                                                                                     |             |  |  |
|                                  |          |                                                                               |                                                                                                                                                                                                                                                                                                                                                                                                                                                                                                                                                                                                                                                                                                     |             |  |  |
| Application                      |          |                                                                               |                                                                                                                                                                                                                                                                                                                                                                                                                                                                                                                                                                                                                                                                                                     |             |  |  |
| Illumination Type                |          | Direct Illumination                                                           |                                                                                                                                                                                                                                                                                                                                                                                                                                                                                                                                                                                                                                                                                                     |             |  |  |
| Applicattion Use                 |          | Substrate inspection, label inspection, flat surface, fiducially recognition. |                                                                                                                                                                                                                                                                                                                                                                                                                                                                                                                                                                                                                                                                                                     |             |  |  |