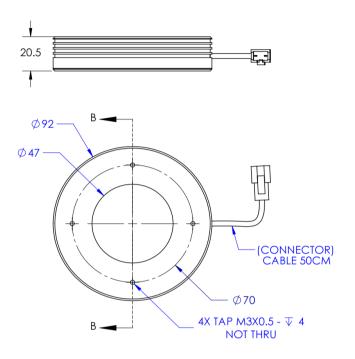

## **Lighting Dimension**

ROHS CE

| Mechanical Information    |                                |
|---------------------------|--------------------------------|
| Casing Material           | Aluminium                      |
| Storage Temperature Range | Temp 0 - 45°C, Humidity 20-85% |
| Weight                    | 180 g                          |
| Length / Outer Diameter   | 92 mm                          |
| Width / Inner Diameter    | 47 mm                          |
| Thickness / Height        | 20.5 mm                        |

## LSW-15-090-4-B-24V

TMS

| Optical Information                             |        |                                                                               |                                                                                                                                                                                                                                                                                                                                                                                                                                                                                                                                                                                                                                                                                                     |             |  |  |
|-------------------------------------------------|--------|-------------------------------------------------------------------------------|-----------------------------------------------------------------------------------------------------------------------------------------------------------------------------------------------------------------------------------------------------------------------------------------------------------------------------------------------------------------------------------------------------------------------------------------------------------------------------------------------------------------------------------------------------------------------------------------------------------------------------------------------------------------------------------------------------|-------------|--|--|
| Part Number                                     |        |                                                                               | LSW-15-090-4-B-24V                                                                                                                                                                                                                                                                                                                                                                                                                                                                                                                                                                                                                                                                                  |             |  |  |
| LED Color                                       |        | BLUE                                                                          |                                                                                                                                                                                                                                                                                                                                                                                                                                                                                                                                                                                                                                                                                                     |             |  |  |
| Wavelength                                      | (nm)   | 470                                                                           |                                                                                                                                                                                                                                                                                                                                                                                                                                                                                                                                                                                                                                                                                                     |             |  |  |
| Intensity (±15%)                                | (Lux)  | 99600                                                                         | 85800                                                                                                                                                                                                                                                                                                                                                                                                                                                                                                                                                                                                                                                                                               | 73320       |  |  |
| Working Distance                                | (mm)   | 110                                                                           | 120                                                                                                                                                                                                                                                                                                                                                                                                                                                                                                                                                                                                                                                                                                 | 130         |  |  |
| Illumination (number of row)                    |        |                                                                               | 4                                                                                                                                                                                                                                                                                                                                                                                                                                                                                                                                                                                                                                                                                                   |             |  |  |
| Illumination Active Area                        |        |                                                                               |                                                                                                                                                                                                                                                                                                                                                                                                                                                                                                                                                                                                                                                                                                     |             |  |  |
| Active Length / Outer Diameter                  | (mm)   | 85                                                                            |                                                                                                                                                                                                                                                                                                                                                                                                                                                                                                                                                                                                                                                                                                     |             |  |  |
| Active Width / Inner Diameter                   | (mm)   | 49.4                                                                          |                                                                                                                                                                                                                                                                                                                                                                                                                                                                                                                                                                                                                                                                                                     |             |  |  |
| Emission angle<br>Eye Safety Class ( IEC62471 ) | (deg.) | 15                                                                            |                                                                                                                                                                                                                                                                                                                                                                                                                                                                                                                                                                                                                                                                                                     |             |  |  |
| Eye Salety Class ( IEC624/1 )                   |        |                                                                               | 11                                                                                                                                                                                                                                                                                                                                                                                                                                                                                                                                                                                                                                                                                                  |             |  |  |
| Electrical Information                          |        |                                                                               |                                                                                                                                                                                                                                                                                                                                                                                                                                                                                                                                                                                                                                                                                                     |             |  |  |
| Lighting Supply Voltage                         |        |                                                                               |                                                                                                                                                                                                                                                                                                                                                                                                                                                                                                                                                                                                                                                                                                     |             |  |  |
| (constant voltage mode)                         |        | 24V ± 2%                                                                      |                                                                                                                                                                                                                                                                                                                                                                                                                                                                                                                                                                                                                                                                                                     |             |  |  |
| Continuous Current                              | (mA)   | 420                                                                           |                                                                                                                                                                                                                                                                                                                                                                                                                                                                                                                                                                                                                                                                                                     |             |  |  |
| Power Consumption                               | (W)    | 10.08                                                                         |                                                                                                                                                                                                                                                                                                                                                                                                                                                                                                                                                                                                                                                                                                     |             |  |  |
| Lighting casing temperature,                    |        |                                                                               |                                                                                                                                                                                                                                                                                                                                                                                                                                                                                                                                                                                                                                                                                                     |             |  |  |
| Operating after 60 minutes                      | °C     | 60.1                                                                          |                                                                                                                                                                                                                                                                                                                                                                                                                                                                                                                                                                                                                                                                                                     |             |  |  |
|                                                 |        |                                                                               |                                                                                                                                                                                                                                                                                                                                                                                                                                                                                                                                                                                                                                                                                                     |             |  |  |
| Strobe Mode Specification                       |        |                                                                               |                                                                                                                                                                                                                                                                                                                                                                                                                                                                                                                                                                                                                                                                                                     |             |  |  |
| Pulse Operation                                 |        | YES                                                                           |                                                                                                                                                                                                                                                                                                                                                                                                                                                                                                                                                                                                                                                                                                     |             |  |  |
| Max. Lighting Supply Voltage                    | (V)    | Pulsing at                                                                    | 24VDC to 48VDC, 0-10% Duty Cycle, Recommende                                                                                                                                                                                                                                                                                                                                                                                                                                                                                                                                                                                                                                                        |             |  |  |
| (Constant voltage power supply)                 | (V)    | Puising at                                                                    | 24VDC to 48VDC, 0-10% Duty Cycle, Recommende                                                                                                                                                                                                                                                                                                                                                                                                                                                                                                                                                                                                                                                        |             |  |  |
| Pulse Current, (Max. 10msec)                    | (mA)   | 1260                                                                          |                                                                                                                                                                                                                                                                                                                                                                                                                                                                                                                                                                                                                                                                                                     |             |  |  |
| (Constant current power supply)                 | (IIIA) |                                                                               |                                                                                                                                                                                                                                                                                                                                                                                                                                                                                                                                                                                                                                                                                                     |             |  |  |
| Max. Trigger Pulse Duration                     | (msec) |                                                                               |                                                                                                                                                                                                                                                                                                                                                                                                                                                                                                                                                                                                                                                                                                     |             |  |  |
| Duty Cycle                                      |        | 0-10%                                                                         |                                                                                                                                                                                                                                                                                                                                                                                                                                                                                                                                                                                                                                                                                                     |             |  |  |
|                                                 |        |                                                                               |                                                                                                                                                                                                                                                                                                                                                                                                                                                                                                                                                                                                                                                                                                     |             |  |  |
| Additional Information                          |        |                                                                               |                                                                                                                                                                                                                                                                                                                                                                                                                                                                                                                                                                                                                                                                                                     |             |  |  |
| Additional Cooling Method                       |        | Attached to machine part for better heat dissipation                          |                                                                                                                                                                                                                                                                                                                                                                                                                                                                                                                                                                                                                                                                                                     |             |  |  |
| Intensity Controller Selection                  |        | ANG, ST, SD and SDA Series                                                    |                                                                                                                                                                                                                                                                                                                                                                                                                                                                                                                                                                                                                                                                                                     |             |  |  |
| CE Conformity                                   |        | YES                                                                           |                                                                                                                                                                                                                                                                                                                                                                                                                                                                                                                                                                                                                                                                                                     |             |  |  |
| RoHS Compliance                                 |        | YES                                                                           |                                                                                                                                                                                                                                                                                                                                                                                                                                                                                                                                                                                                                                                                                                     |             |  |  |
|                                                 |        |                                                                               |                                                                                                                                                                                                                                                                                                                                                                                                                                                                                                                                                                                                                                                                                                     |             |  |  |
| Connection                                      |        |                                                                               |                                                                                                                                                                                                                                                                                                                                                                                                                                                                                                                                                                                                                                                                                                     |             |  |  |
| Connector Type (Default):                       |        | JST SMR-03V                                                                   |                                                                                                                                                                                                                                                                                                                                                                                                                                                                                                                                                                                                                                                                                                     |             |  |  |
| Cable Length out from lighting :                | (mm)   | 500                                                                           |                                                                                                                                                                                                                                                                                                                                                                                                                                                                                                                                                                                                                                                                                                     |             |  |  |
| Pin Configuration :                             | ()     | Pin                                                                           | Signal                                                                                                                                                                                                                                                                                                                                                                                                                                                                                                                                                                                                                                                                                              | Cable Color |  |  |
|                                                 |        | 1                                                                             | LED +                                                                                                                                                                                                                                                                                                                                                                                                                                                                                                                                                                                                                                                                                               | RED         |  |  |
|                                                 |        | 2                                                                             | N.C.                                                                                                                                                                                                                                                                                                                                                                                                                                                                                                                                                                                                                                                                                                |             |  |  |
|                                                 |        | 3                                                                             | LED -                                                                                                                                                                                                                                                                                                                                                                                                                                                                                                                                                                                                                                                                                               | WHITE       |  |  |
|                                                 |        |                                                                               |                                                                                                                                                                                                                                                                                                                                                                                                                                                                                                                                                                                                                                                                                                     |             |  |  |
|                                                 |        |                                                                               |                                                                                                                                                                                                                                                                                                                                                                                                                                                                                                                                                                                                                                                                                                     |             |  |  |
|                                                 |        |                                                                               | and the second se |             |  |  |
|                                                 |        |                                                                               |                                                                                                                                                                                                                                                                                                                                                                                                                                                                                                                                                                                                                                                                                                     |             |  |  |
|                                                 |        |                                                                               |                                                                                                                                                                                                                                                                                                                                                                                                                                                                                                                                                                                                                                                                                                     |             |  |  |
|                                                 |        |                                                                               |                                                                                                                                                                                                                                                                                                                                                                                                                                                                                                                                                                                                                                                                                                     |             |  |  |
|                                                 |        |                                                                               |                                                                                                                                                                                                                                                                                                                                                                                                                                                                                                                                                                                                                                                                                                     |             |  |  |
|                                                 |        |                                                                               |                                                                                                                                                                                                                                                                                                                                                                                                                                                                                                                                                                                                                                                                                                     |             |  |  |
|                                                 |        |                                                                               |                                                                                                                                                                                                                                                                                                                                                                                                                                                                                                                                                                                                                                                                                                     |             |  |  |
| Application                                     |        |                                                                               |                                                                                                                                                                                                                                                                                                                                                                                                                                                                                                                                                                                                                                                                                                     |             |  |  |
| Illumination Type                               |        | Direct Illumination                                                           |                                                                                                                                                                                                                                                                                                                                                                                                                                                                                                                                                                                                                                                                                                     |             |  |  |
| Applicattion Use                                |        | Substrate inspection, label inspection, flat surface, fiducially recognition. |                                                                                                                                                                                                                                                                                                                                                                                                                                                                                                                                                                                                                                                                                                     |             |  |  |