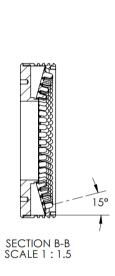

## LSW-15-090-4-B-24V

TMS

| Optical Information                             |        |                                                                               |                                                                                                                                                                                                                                                                                                                                                                                                                                                                                                                                                                                                                                                                                                     |             |  |  |
|-------------------------------------------------|--------|-------------------------------------------------------------------------------|-----------------------------------------------------------------------------------------------------------------------------------------------------------------------------------------------------------------------------------------------------------------------------------------------------------------------------------------------------------------------------------------------------------------------------------------------------------------------------------------------------------------------------------------------------------------------------------------------------------------------------------------------------------------------------------------------------|-------------|--|--|
| Part Number                                     |        |                                                                               | LSW-15-090-4-B-24V                                                                                                                                                                                                                                                                                                                                                                                                                                                                                                                                                                                                                                                                                  |             |  |  |
| LED Color                                       |        | BLUE                                                                          |                                                                                                                                                                                                                                                                                                                                                                                                                                                                                                                                                                                                                                                                                                     |             |  |  |
| Wavelength                                      | (nm)   | 470                                                                           |                                                                                                                                                                                                                                                                                                                                                                                                                                                                                                                                                                                                                                                                                                     |             |  |  |
| Intensity (±15%)                                | (Lux)  | 99600                                                                         | 85800                                                                                                                                                                                                                                                                                                                                                                                                                                                                                                                                                                                                                                                                                               | 73320       |  |  |
| Working Distance                                | (mm)   | 110                                                                           | 120                                                                                                                                                                                                                                                                                                                                                                                                                                                                                                                                                                                                                                                                                                 | 130         |  |  |
| Illumination (number of row)                    |        |                                                                               | 4                                                                                                                                                                                                                                                                                                                                                                                                                                                                                                                                                                                                                                                                                                   |             |  |  |
| Illumination Active Area                        |        |                                                                               |                                                                                                                                                                                                                                                                                                                                                                                                                                                                                                                                                                                                                                                                                                     |             |  |  |
| Active Length / Outer Diameter                  | (mm)   | 85                                                                            |                                                                                                                                                                                                                                                                                                                                                                                                                                                                                                                                                                                                                                                                                                     |             |  |  |
| Active Width / Inner Diameter                   | (mm)   | 49.4                                                                          |                                                                                                                                                                                                                                                                                                                                                                                                                                                                                                                                                                                                                                                                                                     |             |  |  |
| Emission angle<br>Eye Safety Class ( IEC62471 ) | (deg.) | 15                                                                            |                                                                                                                                                                                                                                                                                                                                                                                                                                                                                                                                                                                                                                                                                                     |             |  |  |
| Eye Salety Class ( IEC624/1 )                   |        |                                                                               | 11                                                                                                                                                                                                                                                                                                                                                                                                                                                                                                                                                                                                                                                                                                  |             |  |  |
| Electrical Information                          |        |                                                                               |                                                                                                                                                                                                                                                                                                                                                                                                                                                                                                                                                                                                                                                                                                     |             |  |  |
| Lighting Supply Voltage                         |        |                                                                               |                                                                                                                                                                                                                                                                                                                                                                                                                                                                                                                                                                                                                                                                                                     |             |  |  |
| (constant voltage mode)                         |        | 24V ± 2%                                                                      |                                                                                                                                                                                                                                                                                                                                                                                                                                                                                                                                                                                                                                                                                                     |             |  |  |
| Continuous Current                              | (mA)   | 420                                                                           |                                                                                                                                                                                                                                                                                                                                                                                                                                                                                                                                                                                                                                                                                                     |             |  |  |
| Power Consumption                               | (W)    | 10.08                                                                         |                                                                                                                                                                                                                                                                                                                                                                                                                                                                                                                                                                                                                                                                                                     |             |  |  |
| Lighting casing temperature,                    |        |                                                                               |                                                                                                                                                                                                                                                                                                                                                                                                                                                                                                                                                                                                                                                                                                     |             |  |  |
| Operating after 60 minutes                      | °C     | 60.1                                                                          |                                                                                                                                                                                                                                                                                                                                                                                                                                                                                                                                                                                                                                                                                                     |             |  |  |
|                                                 |        |                                                                               |                                                                                                                                                                                                                                                                                                                                                                                                                                                                                                                                                                                                                                                                                                     |             |  |  |
| Strobe Mode Specification                       |        |                                                                               |                                                                                                                                                                                                                                                                                                                                                                                                                                                                                                                                                                                                                                                                                                     |             |  |  |
| Pulse Operation                                 |        | YES                                                                           |                                                                                                                                                                                                                                                                                                                                                                                                                                                                                                                                                                                                                                                                                                     |             |  |  |
| Max. Lighting Supply Voltage                    | (V)    | Pulsing at                                                                    | 24VDC to 48VDC, 0-10% Duty Cycle, Recommende                                                                                                                                                                                                                                                                                                                                                                                                                                                                                                                                                                                                                                                        |             |  |  |
| (Constant voltage power supply)                 | (V)    | Puising at                                                                    | 24VDC to 48VDC, 0-10% Duty Cycle, Recommende                                                                                                                                                                                                                                                                                                                                                                                                                                                                                                                                                                                                                                                        |             |  |  |
| Pulse Current, (Max. 10msec)                    | (mA)   | 1260                                                                          |                                                                                                                                                                                                                                                                                                                                                                                                                                                                                                                                                                                                                                                                                                     |             |  |  |
| (Constant current power supply)                 | (IIIA) |                                                                               |                                                                                                                                                                                                                                                                                                                                                                                                                                                                                                                                                                                                                                                                                                     |             |  |  |
| Max. Trigger Pulse Duration                     | (msec) |                                                                               |                                                                                                                                                                                                                                                                                                                                                                                                                                                                                                                                                                                                                                                                                                     |             |  |  |
| Duty Cycle                                      |        | 0-10%                                                                         |                                                                                                                                                                                                                                                                                                                                                                                                                                                                                                                                                                                                                                                                                                     |             |  |  |
|                                                 |        |                                                                               |                                                                                                                                                                                                                                                                                                                                                                                                                                                                                                                                                                                                                                                                                                     |             |  |  |
| Additional Information                          |        |                                                                               |                                                                                                                                                                                                                                                                                                                                                                                                                                                                                                                                                                                                                                                                                                     |             |  |  |
| Additional Cooling Method                       |        | Attached to machine part for better heat dissipation                          |                                                                                                                                                                                                                                                                                                                                                                                                                                                                                                                                                                                                                                                                                                     |             |  |  |
| Intensity Controller Selection                  |        | ANG, ST, SD and SDA Series                                                    |                                                                                                                                                                                                                                                                                                                                                                                                                                                                                                                                                                                                                                                                                                     |             |  |  |
| CE Conformity                                   |        | YES                                                                           |                                                                                                                                                                                                                                                                                                                                                                                                                                                                                                                                                                                                                                                                                                     |             |  |  |
| RoHS Compliance                                 |        | YES                                                                           |                                                                                                                                                                                                                                                                                                                                                                                                                                                                                                                                                                                                                                                                                                     |             |  |  |
|                                                 |        |                                                                               |                                                                                                                                                                                                                                                                                                                                                                                                                                                                                                                                                                                                                                                                                                     |             |  |  |
| Connection                                      |        |                                                                               |                                                                                                                                                                                                                                                                                                                                                                                                                                                                                                                                                                                                                                                                                                     |             |  |  |
| Connector Type (Default):                       |        | JST SMR-03V                                                                   |                                                                                                                                                                                                                                                                                                                                                                                                                                                                                                                                                                                                                                                                                                     |             |  |  |
| Cable Length out from lighting :                | (mm)   | 500                                                                           |                                                                                                                                                                                                                                                                                                                                                                                                                                                                                                                                                                                                                                                                                                     |             |  |  |
| Pin Configuration :                             | ()     | Pin                                                                           | Signal                                                                                                                                                                                                                                                                                                                                                                                                                                                                                                                                                                                                                                                                                              | Cable Color |  |  |
|                                                 |        | 1                                                                             | LED +                                                                                                                                                                                                                                                                                                                                                                                                                                                                                                                                                                                                                                                                                               | RED         |  |  |
|                                                 |        | 2                                                                             | N.C.                                                                                                                                                                                                                                                                                                                                                                                                                                                                                                                                                                                                                                                                                                |             |  |  |
|                                                 |        | 3                                                                             | LED -                                                                                                                                                                                                                                                                                                                                                                                                                                                                                                                                                                                                                                                                                               | WHITE       |  |  |
|                                                 |        |                                                                               |                                                                                                                                                                                                                                                                                                                                                                                                                                                                                                                                                                                                                                                                                                     |             |  |  |
|                                                 |        |                                                                               |                                                                                                                                                                                                                                                                                                                                                                                                                                                                                                                                                                                                                                                                                                     |             |  |  |
|                                                 |        |                                                                               | and the second se |             |  |  |
|                                                 |        |                                                                               |                                                                                                                                                                                                                                                                                                                                                                                                                                                                                                                                                                                                                                                                                                     |             |  |  |
|                                                 |        |                                                                               |                                                                                                                                                                                                                                                                                                                                                                                                                                                                                                                                                                                                                                                                                                     |             |  |  |
|                                                 |        |                                                                               |                                                                                                                                                                                                                                                                                                                                                                                                                                                                                                                                                                                                                                                                                                     |             |  |  |
|                                                 |        |                                                                               |                                                                                                                                                                                                                                                                                                                                                                                                                                                                                                                                                                                                                                                                                                     |             |  |  |
|                                                 |        |                                                                               |                                                                                                                                                                                                                                                                                                                                                                                                                                                                                                                                                                                                                                                                                                     |             |  |  |
|                                                 |        |                                                                               |                                                                                                                                                                                                                                                                                                                                                                                                                                                                                                                                                                                                                                                                                                     |             |  |  |
| Application                                     |        |                                                                               |                                                                                                                                                                                                                                                                                                                                                                                                                                                                                                                                                                                                                                                                                                     |             |  |  |
| Illumination Type                               |        | Direct Illumination                                                           |                                                                                                                                                                                                                                                                                                                                                                                                                                                                                                                                                                                                                                                                                                     |             |  |  |
| Applicattion Use                                |        | Substrate inspection, label inspection, flat surface, fiducially recognition. |                                                                                                                                                                                                                                                                                                                                                                                                                                                                                                                                                                                                                                                                                                     |             |  |  |