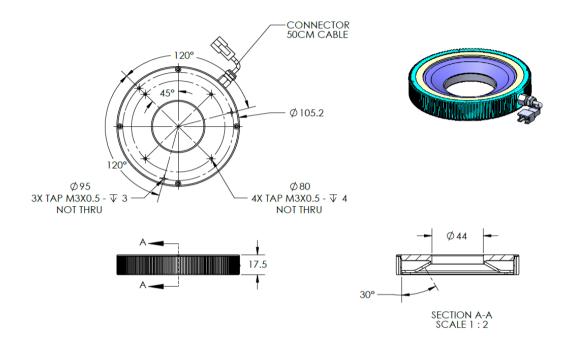

#### **Lighting Dimension**

| Mechanical Information    |                              |
|---------------------------|------------------------------|
| Casing Material           | Aluminium                    |
| Storage Temperature Range | Temp 0-45°C, Humidity 20-85% |
| Weight                    | 230 g                        |
| Length / Outer Diameter   | 105.2 mm                     |
| Width / Inner Diameter    | 44 mm                        |
| Thickness / Height        | 17.5 mm                      |